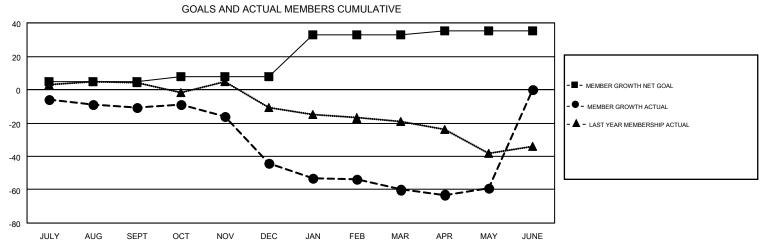

## GMT MONTHLY MEMBERSHIP PROGRESS REPORT

Results as of: 5/31/2018

**LOCATION: UTAH** 

Multiple District 28

WILLIAM PHILLIPI GMT CA 1

| Clubs         |               |             |               | Members               |                           |                         |                                                    |  |
|---------------|---------------|-------------|---------------|-----------------------|---------------------------|-------------------------|----------------------------------------------------|--|
|               | RESULTS FOR   | R 2017-2018 |               | RESULTS FOR 2017-2018 |                           |                         |                                                    |  |
| QUARTER       | NEW CLUB GOAL | NEW CLUBS   | DROPPED CLUBS | QUARTER               | MEMBER GROWTH NET<br>GOAL | MEMBER GROWTH<br>ACTUAL | DROPPED<br>MEMBERS ACTUAL<br>(including transfers) |  |
| JULY/AUG/SEPT | 0             | 0           | 0             | JULY/AUG/SEPT         | 5                         | 20                      | 29                                                 |  |
| OCT/NOV/DEC   | 0             | 0           | 1             | OCT/NOV/DEC           | 3                         | 18                      | 50                                                 |  |
| JAN/FEB/MAR   | 1             | 0           | 1             | JAN/FEB/MAR           | 25                        | 22                      | 36                                                 |  |
| APR/MAY/JUNE  | 0             | 0           | 0             | APR/MAY/JUNE          | 2                         | 19                      | 17                                                 |  |